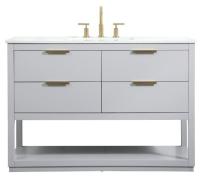

## Larkin collection

48 inch single bathroom vanity Set

Item No: VF19248BL (Blue)

Item No: VF19248WH

(White)

**Available Finishes** 

## **Dimensions**

| Overall dimensions | 48"L x 22"W x 34"H |
|--------------------|--------------------|
| Top thickness      | 0.75"              |

| Specifications                      |                        |
|-------------------------------------|------------------------|
| Base Finish                         | Blue/Grey/White        |
| Top finish                          | Calacatta white        |
| Base material                       | solid wood leg and MDF |
| Top material                        | Engineered Marble      |
| Sink included                       | yes                    |
| sink material                       | porcelain              |
| overflow hole                       | yes                    |
| sink type                           | undermount             |
| Doors                               | NO                     |
| number of doors                     | 0                      |
| Drawers                             | Yes                    |
| number of Functional drawers        | 4                      |
| soft close drawer glides            | Yes                    |
| mounting location                   | free-standing          |
| mounting bracket included           | no                     |
| backsplash included                 | no                     |
| drain assembly included             | no                     |
| faucet included                     | no                     |
| Compatible faucet installation type | widespread             |
| P-trap included                     | no                     |
| assembly required                   | no                     |
| installation required               | yes                    |
| warranty                            | 1 year limited         |
| Shipment Type                       | LTL                    |