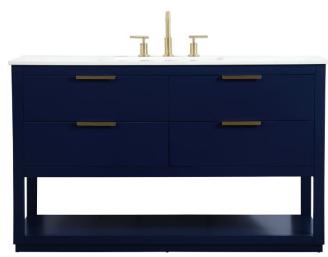

## Larkin collection

48 inch single bathroom vanity Set

Item No: VF19248BL (Blue)

Item No: VF19248WH

(White)

**Available Finishes** 

## **Dimensions**

| Overall dimensions | 48"L x 22"W x 34"H |
|--------------------|--------------------|
| Top thickness      | 0.75"              |

| Specifications                      |                        |
|-------------------------------------|------------------------|
| Base Finish                         | Blue/Grey/White        |
| Top finish                          | Calacatta white        |
| Base material                       | solid wood leg and MDF |
| Top material                        | Engineered Marble      |
| Sink included                       | yes                    |
| sink material                       | porcelain              |
| overflow hole                       | yes                    |
| sink type                           | undermount             |
| Doors                               | NO                     |
| number of doors                     | 0                      |
| Drawers                             | Yes                    |
| number of Functional drawers        | 4                      |
| soft close drawer glides            | Yes                    |
| mounting location                   | free-standing          |
| mounting bracket included           | no                     |
| backsplash included                 | no                     |
| drain assembly included             | no                     |
| faucet included                     | no                     |
| Compatible faucet installation type | widespread             |
| P-trap included                     | no                     |
| assembly required                   | no                     |
| installation required               | yes                    |
| warranty                            | 1 year limited         |
| Shipment Type                       | LTL                    |