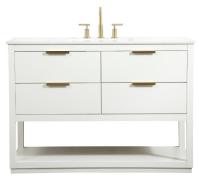

## Larkin collection

48 inch single bathroom vanity Set

Item No: VF19248BL (Blue)

Item No: VF19248WH

(White)

**Available Finishes** 

## **Dimensions**

| Overall dimensions | 48"L x 22"W x 34"H |
|--------------------|--------------------|
| Top thickness      | 0.75"              |

| Specifications                      |                        |
|-------------------------------------|------------------------|
| Base Finish                         | Blue/Grey/White        |
| Top finish                          | Calacatta white        |
| Base material                       | solid wood leg and MDF |
| Top material                        | Engineered Marble      |
| Sink included                       | yes                    |
| sink material                       | porcelain              |
| overflow hole                       | yes                    |
| sink type                           | undermount             |
| Doors                               | NO                     |
| number of doors                     | 0                      |
| Drawers                             | Yes                    |
| number of Functional drawers        | 4                      |
| soft close drawer glides            | Yes                    |
| mounting location                   | free-standing          |
| mounting bracket included           | no                     |
| backsplash included                 | no                     |
| drain assembly included             | no                     |
| faucet included                     | no                     |
| Compatible faucet installation type | widespread             |
| P-trap included                     | no                     |
| assembly required                   | no                     |
| installation required               | yes                    |
| warranty                            | 1 year limited         |
| Shipment Type                       | LTL                    |